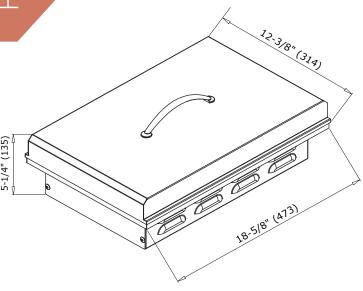

| MODEL#      | DESCRIPTION        | OVERALL                       | CUTOUT          |
|-------------|--------------------|-------------------------------|-----------------|
| ACCESSORIES |                    |                               |                 |
| HTSB1-LP/NG | SINGLE SIDE BURNER | 12-3/8″W X 5-1/4″H X 18-5/8″D | 11 1/4″W X 18″D |