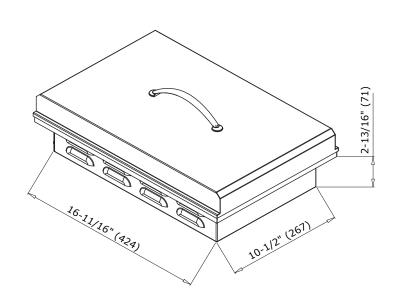

| MODEL#      | DESCRIPTION        | OVERALL                       | CUTOUT          |
|-------------|--------------------|-------------------------------|-----------------|
| ACCESSORIES |                    |                               |                 |
| HTSB1-LP/NG | SINGLE SIDE BURNER | 12-3/8″W X 5-1/4″H X 18-5/8″D | 11 1/4″W X 18″D |